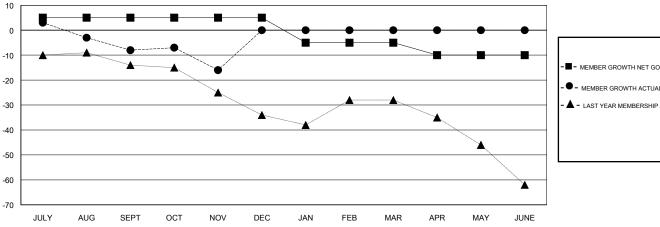

### GOALS AND ACTUAL MEMBERS CUMULATIVE

| -■- MEMBER GROWTH NET GOAL        |  |
|-----------------------------------|--|
| - ● - MEMBER GROWTH ACTUAL        |  |
| - ▲ - LAST YEAR MEMBERSHIP ACTUAL |  |
|                                   |  |
|                                   |  |
|                                   |  |

### **LOCATION ENGLAND**

**GMT CA** 

| Clubs                 |               |           |               | Members               |                           |                         |                                              |
|-----------------------|---------------|-----------|---------------|-----------------------|---------------------------|-------------------------|----------------------------------------------|
| RESULTS FOR 2017-2018 |               |           |               | RESULTS FOR 2017-2018 |                           |                         |                                              |
| QUARTER               | NEW CLUB GOAL | NEW CLUBS | DROPPED CLUBS | QUARTER               | MEMBER GROWTH NET<br>GOAL | MEMBER GROWTH<br>ACTUAL | DROPPED MEMBERS ACTUAL (including transfers) |
| JULY/AUG/SEPT         | 0             | 0         | 1             | JULY/AUG/SEPT         | 5                         | 19                      | 25                                           |
| OCT/NOV/DEC           | 0             | 0         | 0             | OCT/NOV/DEC           | 0                         | 12                      | 17                                           |
| JAN/FEB/MAR           | 0             | 0         | 0             | JAN/FEB/MAR           | -10                       | 0                       | 0                                            |
| APR/MAY/JUNE          | 0             | 0         | 0             | APR/MAY/JUNE          | -5                        | 0                       | 0                                            |